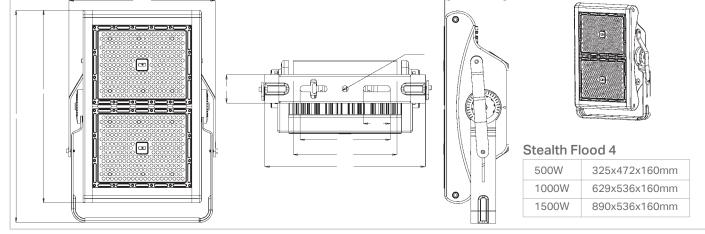

| Product Name:       | Stealth Flood 4                                     |
|---------------------|-----------------------------------------------------|
| AC Input:           | 90-305 V AC, 50/60Hz                                |
| CRI Range:          | CRI>80                                              |
| CCT Range:          | 5000K (3000K, 4000K, 5700K optional)                |
| Luminous flux:      | 64,884Lm (500W) 127,190Lm (1000W) 191,600Lm (1500W) |
| Power options:      | 500W to 1500W                                       |
| Light distribution: | Symmetrical                                         |
| Beam Angle Options: | 25°, 45°, 60° (10°, 90° optional)                   |
| Control system:     | 1-10v dimming (optional)                            |
| Net Weight:         | 15kg (500W), 25.8kg (1000W), 36.6kg (1500W)         |
|                     |                                                     |