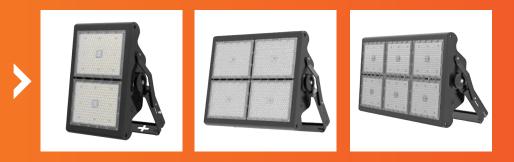

## Product Overview

Stealth Flood with sturdy design & unique light distribution delivers both quality lighting with energy efficiency & longevity.

÷. **Product Applications** 

- General flood light applications
- Various sport fields
- Stadiums
- High pole square lighting
- Harbours
- Wharfs
- Tower cranes
- Open air markets
- Various public and commercial spaces
- And many more external lighting applications

- Light output: Up to 191,600Lm
- Efficacy: 120Lm/W
- IP66 Rating
- Thermal rating: 50°C
- Integral LED driver
- Built in 10kV Surge protection (20kV optional)
- Highly efficient driver can work in place of unstable voltage
- High pressure cast Aluminium housing: Black finish
- Standard warranty: 5 years \*
- Ease of installation & maintenance free
- Sturdy design to survive in adverse conditions

| Product Name:       | Stealth Flood 4                                     |
|---------------------|-----------------------------------------------------|
| AC Input:           | 90-305 V AC, 50/60Hz                                |
| CRI Range:          | CRI>80                                              |
| CCT Range:          | 5000K (3000K, 4000K, 5700K optional)                |
| Luminous flux:      | 64,884Lm (500W) 127,190Lm (1000W) 191,600Lm (1500W) |
| Power options:      | 500W to 1500W                                       |
| Light distribution: | Symmetrical                                         |
| Beam Angle Options: | 25°, 45°, 60° (10°, 90° optional)                   |
| Control system:     | 1-10v dimming (optional)                            |
| Net Weight:         | 15kg (500W), 25.8kg (1000W), 36.6kg (1500W)         |
|                     |                                                     |