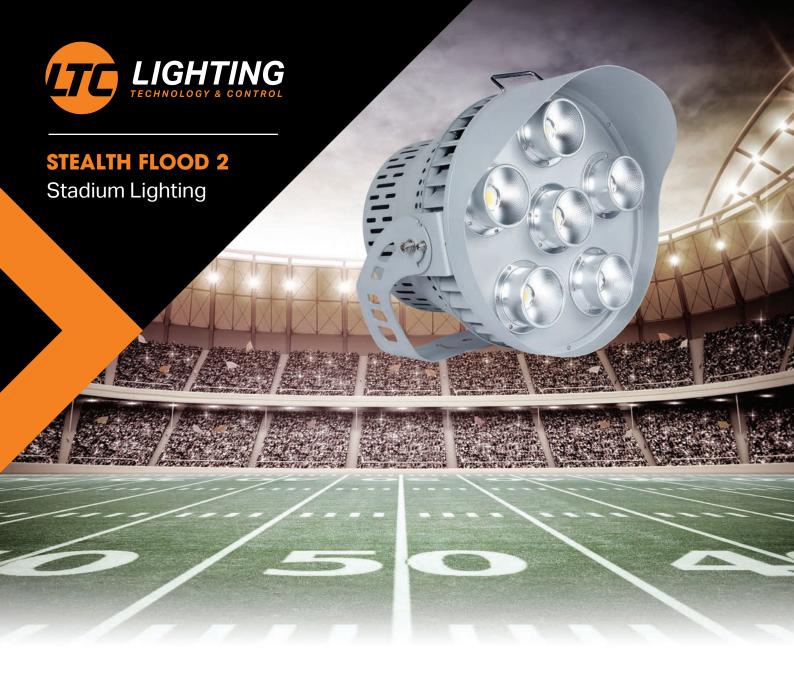

## STEALTH FLOOD 2 STADIUM LIGHTS

Stealth Flood is a one to one replacement for existing HID flood light with up to 55% energy savings.

## **Product Overview**

Stealth Flood with sturdy design & unique light distribution delivers both quality lighting with energy efficiency & longevity

- General Flood Light Applications
- Various Sport Fields
- Stadiums
- Sea Port, Rail Yard, Ferries etc
- Various Public & Commercial Spaces
- And Many More External Lighting Applications