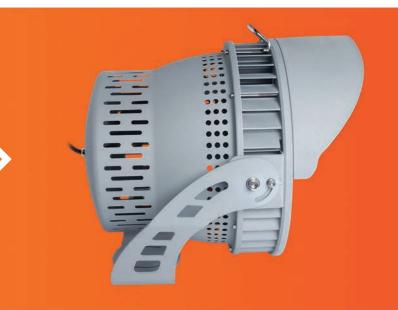

## **Product Overview**

Stealth Flood with sturdy design & unique light distribution delivers both quality lighting with energy efficiency & longevity

- General Flood Light Applications
- Various Sport Fields
- Stadiums
- Sea Port, Rail Yard, Ferries etc
- Various Public & Commercial Spaces
- And Many More External Lighting Applications

- Light output: Up to 93,600Lm
- IP65 Rating
- Thermal rating: -40 °C to +50 °C
- Integral LED driver
- Built in 10kV surge protection

400W Φ330\*380mm

480W Φ460\*380mm

720W Φ460\*400mm

## **Main Features**

| Product Name:      | Stealth Flood 2                      |
|--------------------|--------------------------------------|
| AC Input:          | 240V 50Hz                            |
| Light Output:      | 93,600Lm for 720W                    |
| CRI:               | 80 (70 optional)                     |
| CCT Range:         | 5000K (3000K, 4000K, 5700K optional) |
| Beam Angle:        | 60° (15°, 23°, 38°, 45° optional)    |
| Electronic Driver: | Meanwell                             |
| LED:               | Citizen-COBs                         |

Adjustable angle

Efficient COB LEDs

Anti-dazzle visor

High grade aluminium housing

## STEALTH FLOOD 2 STADIUM LIGHTS

Stealth Flood is a one to one replacement for existing HID flood light with up to 55% energy savings.