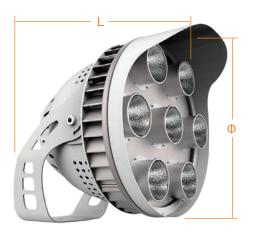

- Light output: Up to 93,600Lm
- IP65 Rating
- Thermal rating: -40 °C to +50 °C
- Integral LED driver
- Built in 10kV surge protection

400W Φ330\*380mm

480W Φ460\*380mm

720W Φ460\*400mm