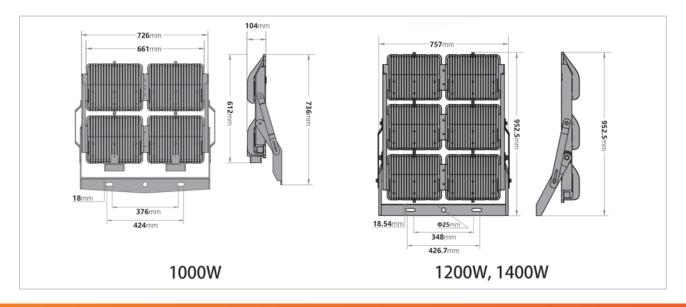

| Product Name:                     | Stealth Flood 1 (G3)                                  |
|-----------------------------------|-------------------------------------------------------|
| AC Input:                         | 100-277 V AC , 50/60Hz (415 V optional)               |
| CRI Range:                        | CRI 80 (CRI 70 -Optional)                             |
| CCT Range:                        | 5000K (2700K, 3000K, 4000K optional)                  |
| Luminous flux:                    | 107,344Lm (1000W) 133,217Lm (1200W) 149,232Lm (1400W) |
| Power options:                    | 1000W to 1400W                                        |
| Light distribution:               | Asymmetric                                            |
| Control system:                   | Dali, 1-10V dimming (optional)                        |
| Accessories:                      | Laser locator (optional)                              |
| Weight (excluding remote driver): | 22.36kg (1000W), 32.25kg (1200W,1400W)                |