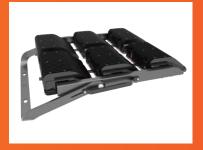

Stealth Flood with sturdy design & unique light distribution delivers both quality lighting with energy efficiency & longevity.

- General flood light applications
- Various sport fields
- Stadiums
- Sea port
- Rail yard
- Airport
- Wharfs
- Car parks
- Various public and commercial spaces
- And many more external lighting applications

- Light output: Up to 149,232Lm
- Efficacy: 105-115Lm/W
- IP66 Rating
- Thermal rating: 50°C
- Remote LED driver
- Built in 10kV Surge protection (Optional 20kV Surge protection)
- Unrivalled asymmetric distribution system
- High pressure cast Aluminium housing: Black finish
- Standard warranty: 5 years \*
- Ease of installation & maintenance free
- Sturdy design to survive in adverse conditions

| Product Name:                     | Stealth Flood 1 (G3)                                  |
|-----------------------------------|-------------------------------------------------------|
| AC Input:                         | 100-277 V AC , 50/60Hz (415 V optional)               |
| CRI Range:                        | CRI 80 (CRI 70 -Optional)                             |
| CCT Range:                        | 5000K (2700K, 3000K, 4000K optional)                  |
| Luminous flux:                    | 107,344Lm (1000W) 133,217Lm (1200W) 149,232Lm (1400W) |
| Power options:                    | 1000W to 1400W                                        |
| Light distribution:               | Asymmetric                                            |
| Control system:                   | Dali, 1-10V dimming (optional)                        |
| Accessories:                      | Laser locator (optional)                              |
| Weight (excluding remote driver): | 22.36kg (1000W), 32.25kg (1200W,1400W)                |

## **Stealth Flood Options**

Stealth Flood is a one to one replacement for existing HID flood light with up to 65% energy savings.