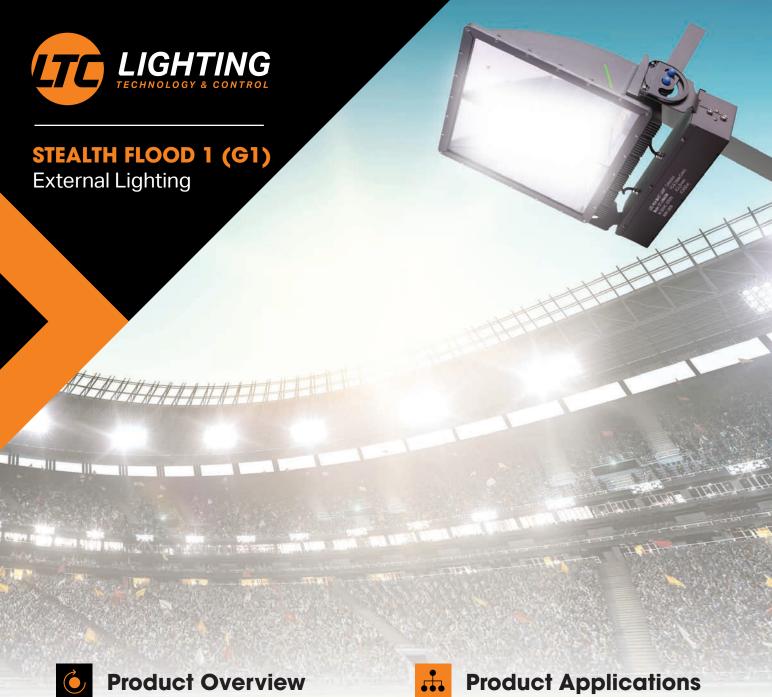

- Light output: Up to 104,000Lm
- Efficacy: 130 Lm/W
- IP66 Rating
- Thermal rating: 50°C
- Integral LED driver
- Up to 20kV surge protection
- Daylight sensor (optional)

- Stealth flood with unrivaled asymmetric light distribution system
- High pressure cast Aluminium housing: Gray finish
- Standard warranty: 5 years \*
- Ease of installation & maintenance free
- Sturdy design to survive in adverse conditions

| Product Name:      | Stealth Flood 1 (G1)                                                                      |
|--------------------|-------------------------------------------------------------------------------------------|
| AC Input:          | 100-277 V AC , 50/60Hz                                                                    |
| CRI Range:         | CRI 80 (CRI 70 optional)                                                                  |
| CCT Range:         | 5000K (3000K, 4000K optional)                                                             |
| Luminous flux:     | 39,000Lm (300W) 52,000Lm (400W) 65,000Lm (500W) 78,000Lm (600W) 104,000Lm (800W)          |
| Power options:     | 100W to 800W                                                                              |
| Light distribution | : Indirect asymmetric                                                                     |
| Control system:    | Dali, 1-10V dimming (optional)                                                            |
| Accessories:       | IP66 Junction box, Asymmetrical louvre, cable connector, protective metal wire guard etc. |

## Stealth Flood Options

Stealth Flood is a one to one replacement for existing HID flood light with up to 65% energy savings.