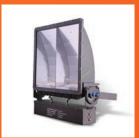

- Light output: Up to 104,000Lm
- Efficacy: 130 Lm/W
- IP66 Rating
- Thermal rating: 50°C
- Integral LED driver
- Up to 20kV surge protection
- Daylight sensor (optional)

- Stealth flood with unrivaled asymmetric light distribution system
- High pressure cast Aluminium housing: Gray finish
- Standard warranty: 5 years \*
- Ease of installation & maintenance free
- Sturdy design to survive in adverse conditions

| Product Name:      | Stealth Flood 1 (G1)                                                                      |
|--------------------|-------------------------------------------------------------------------------------------|
| AC Input:          | 100-277 V AC , 50/60Hz                                                                    |
| CRI Range:         | CRI 80 (CRI 70 optional)                                                                  |
| CCT Range:         | 5000K (3000K, 4000K optional)                                                             |
| Luminous flux:     | 39,000Lm (300W) 52,000Lm (400W) 65,000Lm (500W) 78,000Lm (600W) 104,000Lm (800W)          |
| Power options:     | 100W to 800W                                                                              |
| Light distribution | : Indirect asymmetric                                                                     |
| Control system:    | Dali, 1-10V dimming (optional)                                                            |
| Accessories:       | IP66 Junction box, Asymmetrical louvre, cable connector, protective metal wire guard etc. |

## Stealth Flood Options

Stealth Flood is a one to one replacement for existing HID flood light with up to 65% energy savings.