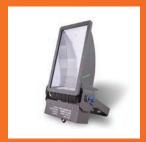

- Light output: Up to 104,000Lm
- Efficacy: 130 Lm/W
- IP66 Rating
- Thermal rating: 50°C
- Integral LED driver
- Up to 20kV surge protection
- Daylight sensor (optional)

- Stealth flood with unrivaled asymmetric light distribution system
- High pressure cast Aluminium housing: Gray finish
- Standard warranty: 5 years \*
- Ease of installation & maintenance free
- Sturdy design to survive in adverse conditions

| Product Name:      | Stealth Flood 1 (G1)                                                                      |
|--------------------|-------------------------------------------------------------------------------------------|
| AC Input:          | 100-277 V AC , 50/60Hz                                                                    |
| CRI Range:         | CRI 80 (CRI 70 optional)                                                                  |
| CCT Range:         | 5000K (3000K, 4000K optional)                                                             |
| Luminous flux:     | 39,000Lm (300W) 52,000Lm (400W) 65,000Lm (500W) 78,000Lm (600W) 104,000Lm (800W)          |
| Power options:     | 100W to 800W                                                                              |
| Light distribution | : Indirect asymmetric                                                                     |
| Control system:    | Dali, 1-10V dimming (optional)                                                            |
| Accessories:       | IP66 Junction box, Asymmetrical louvre, cable connector, protective metal wire guard etc. |

## Stealth Flood Options

Stealth Flood is a one to one replacement for existing HID flood light with up to 65% energy savings.