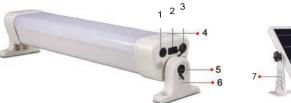

## Solar Batten Light

- 1: Push Button
- 2: USB Output

(**\***)

3: Connector to External Switch

Light is ON with 30% power, and 100% when sensor is triggered

- 4: Motion (PIR) Sensor
- 5 : Solar Panel Input
- 6 : Adjustable Bracket
- 7: Solar Panel Brackets