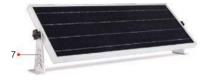

## Solar Batten Light

- 1: Push Button
- 2: USB Output

(**\***)

3: Connector to External Switch

Light is ON with 30% power, and 100% when sensor is triggered

- 4: Motion (PIR) Sensor
- 5 : Solar Panel Input
- 6 : Adjustable Bracket
- 7: Solar Panel Brackets