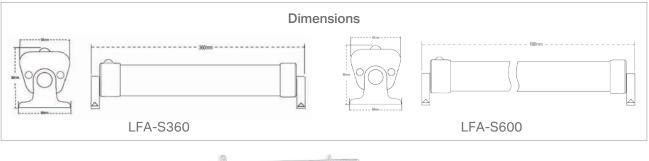

## **Main Features**

| Item Code          | 112068         | 112069         |
|--------------------|----------------|----------------|
| Model              | LFA-S360       | LFA-S600       |
| Material           | PC + Aluminium | PC + Aluminium |
| LED Peak Power     | 12W            | 24W            |
| Luminous Flux (Im) | 1,500lm        | 2,400lm        |
| Light Color        | 6000K          | 6000K          |
| Beam Angle         | 120°           | 120°           |
| Battery Capacity   | 3.7V 12AH      | 3.7V 24AH      |
| Solar Panel        | 10W 6V         | 18W 6V         |
| USB Output         | 5V 2.5A        | 5V 2.5A        |
| Cable Length       | 5m             | 5m             |
| Switch Cable       | 4m             | 4m             |
| IP Rate            | IP65           | IP65           |
|                    |                |                |