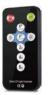

## **Remote Control**

(U) MANUAL switch ON/OFF, 100% full power

AUTOMATIC ON/OFF up dawn & dark, 100% full power (auto)

(÷ķ÷) Increase the brightness by 20%

(-;kj-) Decrease the brightness by 20%

Light is 0% (off power) turn ON when sensor is triggered (**\*** 

Set light to work for 2 hours (2н)

Set light to work for 4 hours (4<sub>H</sub>

Set light to work for 6 hours (6н)

owned and operated.