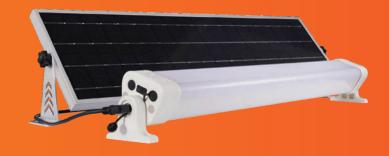

## Solar Batten Light

- 1: Push Button
- 2: USB Output

(**\***)

3: Connector to External Switch

Light is ON with 30% power, and 100% when sensor is triggered

- 4: Motion (PIR) Sensor
- 5 : Solar Panel Input
- 6 : Adjustable Bracket
- 7: Solar Panel Brackets