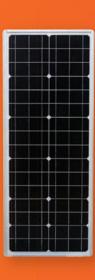

| Product Name:        | LTC Luce Solar 60w                                         |
|----------------------|------------------------------------------------------------|
| LED Chips:           | Philips SMD3030                                            |
| Solar panel:         | 18V 60W (solarworld monocrystalline silicon)               |
| Battery:             | 12V,24AH Li-battery                                        |
| Luminous flux:       | 5000-5500lm                                                |
| Discharge Time:      | Full power 15 hours, Half power 30 hours                   |
| Charge Time:         | 6 hours                                                    |
| Install distance:    | Install hight:6M / Install horizontal spacing: 20-25M      |
| Working time:        | Light 10 to 12 hours every day, sustainable 3-5 rainy day  |
| Switching mode:      | Time control + light sensor control+ motion sensor control |
| Light body material: | Aluminium alloy                                            |
| Warranty:            | 5 years (2 years for battery)                              |

# Luce Solar light fitting and solar panel.

The Luce solar is an effective, environmentally friendly, outdoor lighting solution.
With a 60w power output and lifespan of approx 25 years\*