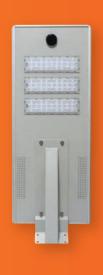

### **Product Applications**

High quality 60w die cast aluminium energy saving solar led street light

External Lighting

- LED light, solar panel, lithium battery and controller, all in one compact design.
- No wiring, 100% solar powered, easy to install and ship.
- Built-in infrared sensor, can adjust the light output automatically.(time control + light sensor control+ motion sensor control)
- Rust-proof, dustproof and waterproof.
- 5 years warranty (2 years for battery)
- Application: street lighting; park lighting; roadway lighting; fence lighting; pathway lighting; campus lighting; ramp lighting; boat dock lighting; sidewalk lighting; remote area lighting; private road lighting; farm & ranch lighting.

| Product Name:        | LTC Luce Solar 60w                                         |
|----------------------|------------------------------------------------------------|
| LED Chips:           | Philips SMD3030                                            |
| Solar panel:         | 18V 60W (solarworld monocrystalline silicon)               |
| Battery:             | 12V,24AH Li-battery                                        |
| Luminous flux:       | 5000-5500lm                                                |
| Discharge Time:      | Full power 15 hours, Half power 30 hours                   |
| Charge Time:         | 6 hours                                                    |
| Install distance:    | Install hight:6M / Install horizontal spacing: 20-25M      |
| Working time:        | Light 10 to 12 hours every day, sustainable 3-5 rainy day  |
| Switching mode:      | Time control + light sensor control+ motion sensor control |
| Light body material: | Aluminium alloy                                            |
| Warranty:            | 5 years (2 years for battery)                              |

# Luce Solar light fitting and solar panel.

The Luce solar is an effective, environmentally friendly, outdoor lighting solution.
With a 60w power output and lifespan of approx 25 years\*