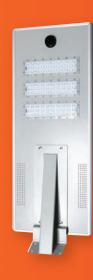

### **Product Applications**

High quality 60w die cast aluminium energy saving solar led street light

External Lighting

- LED light, solar panel, lithium battery and controller, all in one compact design.
- No wiring, 100% solar powered, easy to install and ship.
- Built-in infrared sensor, can adjust the light output automatically.(time control + light sensor control+ motion sensor control)
- Rust-proof, dustproof and waterproof.
- 5 years warranty (2 years for battery)
- Application: street lighting; park lighting; roadway lighting; fence lighting; pathway lighting; campus lighting; ramp lighting; boat dock lighting; sidewalk lighting; remote area lighting; private road lighting; farm & ranch lighting.

| Product Name:        | LTC Luce Solar 60w                                         |
|----------------------|------------------------------------------------------------|
| LED Chips:           | Philips SMD3030                                            |
| Solar panel:         | 18V 60W (solarworld monocrystalline silicon)               |
| Battery:             | 12V,24AH Li-battery                                        |
| Luminous flux:       | 5000-5500lm                                                |
| Discharge Time:      | Full power 15 hours, Half power 30 hours                   |
| Charge Time:         | 6 hours                                                    |
| Install distance:    | Install hight:6M / Install horizontal spacing: 20-25M      |
| Working time:        | Light 10 to 12 hours every day, sustainable 3-5 rainy day  |
| Switching mode:      | Time control + light sensor control+ motion sensor control |
| Light body material: | Aluminium alloy                                            |
| Warranty:            | 5 years (2 years for battery)                              |

# Luce Solar light fitting and solar panel.

The Luce solar is an effective, environmentally friendly, outdoor lighting solution.
With a 60w power output and lifespan of approx 25 years\*