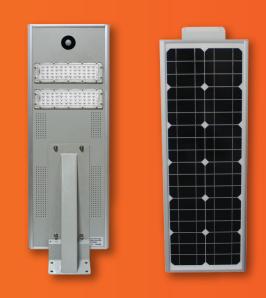

# Luce Solar light fitting and solar panel.

The Luce solar is an effective, environmentally friendly, outdoor lighting solution. With a 30W power output and lifespan of approx 25 years\*

No wiring, 100% solar powered.

## **Main Features**

| Product Name:        | LTC Luce Solar 30W                                          |
|----------------------|-------------------------------------------------------------|
| LED Chips:           | Philips SMD3030                                             |
| Solar panel:         | 18V/40W (monocrystalline silicon)                           |
| Battery:             | 12.6V, 22AH Li-battery                                      |
| Discharge Time:      | Full power 15 hours, Half power 30 hours                    |
| Charge Time:         | 6 hours                                                     |
| Mounting Height:     | 5-6 metres                                                  |
| Working time:        | Light 10 to 12 hours every day, sustainable 3-5 rainy day   |
| Switching mode:      | Time control + light sensor control + motion sensor control |
| Light body material: | Aluminium alloy                                             |
| Size:                | L 900mm X W 300mm X H 44mm                                  |