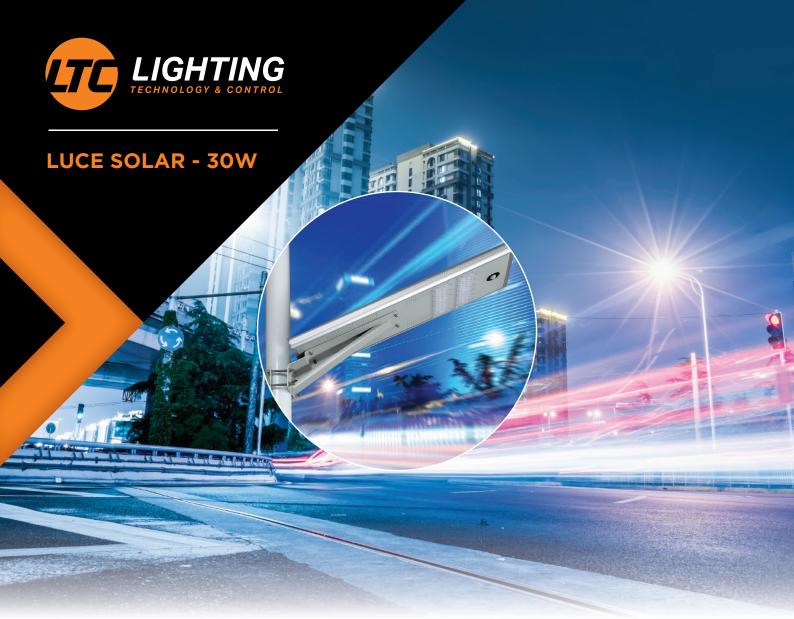

### **Product Overview**

As reliable as the sun -High output, external LED lighting

# Luce Solar light fitting and solar panel.

The Luce solar is an effective, environmentally friendly, outdoor lighting solution. With a 30W power output and lifespan of approx 25 years\*

No wiring, 100% solar powered.

## **Main Features**

| Product Name:        | LTC Luce Solar 30W                                          |
|----------------------|-------------------------------------------------------------|
| LED Chips:           | Philips SMD3030                                             |
| Solar panel:         | 18V/40W (monocrystalline silicon)                           |
| Battery:             | 12.6V, 22AH Li-battery                                      |
| Discharge Time:      | Full power 15 hours, Half power 30 hours                    |
| Charge Time:         | 6 hours                                                     |
| Mounting Height:     | 5-6 metres                                                  |
| Working time:        | Light 10 to 12 hours every day, sustainable 3-5 rainy day   |
| Switching mode:      | Time control + light sensor control + motion sensor control |
| Light body material: | Aluminium alloy                                             |
| Size:                | L 900mm X W 300mm X H 44mm                                  |