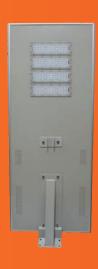

# Luce Solar light fitting and solar panel

The Luce Solar is an effective, environmentally friendly, outdoor lighting solution with 100W power output and long lifespan.

No wiring, 100% solar powered.

## Product Overview

High quality 100W die cast aluminium, energy saving, solar LED street light

- · LED light, solar panel, lithium battery and controller, all in one compact design
- No wiring, 100% solar powered, easy to install and ship
- Time control & light sensor control
- · Rust-proof, dustproof and waterproof
- 3 years

## ✓ Main Features

| Product name:         | LTC Luce Solar 100W                                        |
|-----------------------|------------------------------------------------------------|
| LED chips:            | Philips SMD3030                                            |
| Solar panel:          | 18V/130V monocrystalline silicon                           |
| Battery:              | 25.26V 30AH Li-battery                                     |
| Typical light output: | 7400lm                                                     |
| Discharge time:       | 10-12 hours                                                |
| Charge time:          | 6 hours                                                    |
| Install distance:     | Install height: 7-9m / Install horizontal spacing: 20-25m  |
| Working time:         | Light 10 to 12 hours every day, sustainable 3-7 rainy days |
| Switching mode:       | Time control + light sensor control                        |
| Light body material:  | Aluminium alloy                                            |
| Warranty:             | 3 years                                                    |