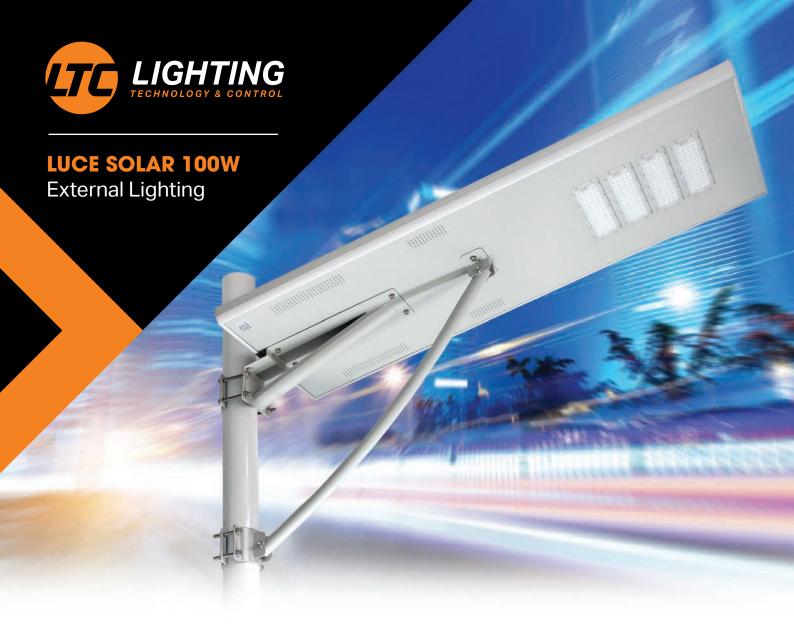

# Luce Solar light fitting and solar panel

The Luce Solar is an effective, environmentally friendly, outdoor lighting solution with 100W power output and long lifespan.

No wiring, 100% solar powered.

## Product Overview

High quality 100W die cast aluminium, energy saving, solar LED street light

- · LED light, solar panel, lithium battery and controller, all in one compact design
- No wiring, 100% solar powered, easy to install and ship
- Time control & light sensor control
- · Rust-proof, dustproof and waterproof
- 3 years