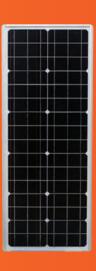

# Luce Solar light fitting and solar panel

The Luce Solar is an effective, environmentally friendly, outdoor lighting solution with 100W power output and long lifespan.

No wiring, 100% solar powered.

## ✓ Main Features

| Product name:         | LTC Luce Solar 100W                                        |
|-----------------------|------------------------------------------------------------|
| LED chips:            | Philips SMD3030                                            |
| Solar panel:          | 18V/130V monocrystalline silicon                           |
| Battery:              | 25.26V 30AH Li-battery                                     |
| Typical light output: | 7400lm                                                     |
| Discharge time:       | 10-12 hours                                                |
| Charge time:          | 6 hours                                                    |
| Install distance:     | Install height: 7-9m / Install horizontal spacing: 20-25m  |
| Working time:         | Light 10 to 12 hours every day, sustainable 3-7 rainy days |
| Switching mode:       | Time control + light sensor control                        |
| Light body material:  | Aluminium alloy                                            |
| Warranty:             | 3 years                                                    |