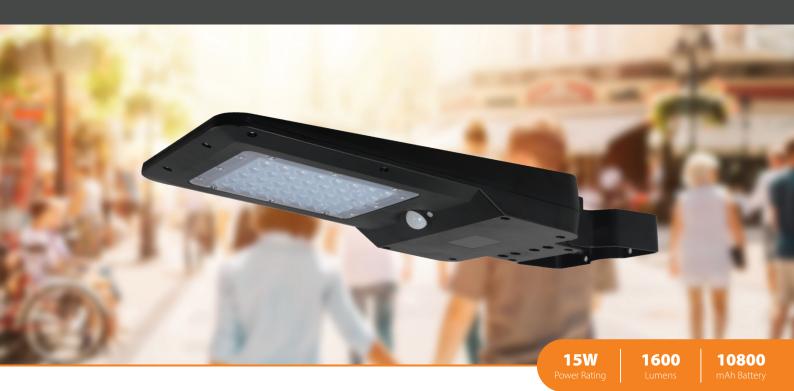

# Luce Solar 15W

## Ultra thin profile solar flood light with sensor

Our highly efficient, robust, versatile range of solar lighting is suitable for all outdoor applications. The Luce Solar product includes LED light, PIR sensor, lithium battery and solar panel all in a compact design.

### Key features and benefits

LTC Solar Lights are locally supported and factory backed by the LTC team.

- → No power bills
- → IP65 rated
- → Easy to install no wiring required
- → High output 1600 Lumens
- → Li-ion battery pack (replaceable)
- → PIR Sensor detection angle/area: 120°/3-8 metres
- → Long light output Up to 5 nights from full charge
- → Auto-adjusting operating mode

|                      | Luce Solar 15W                    |
|----------------------|-----------------------------------|
| Item code            | 110859                            |
| Power Rating         | 15W                               |
| Typical light output | 1,600Lm                           |
| CRI                  | 70CRI                             |
| CCT Range            | 5000K-5500K                       |
| Battery capacity     | 10,800mAh                         |
| Thermal Rating       | -15° C to 50° C                   |
| Charging time        | 6 hours                           |
| Control system       | Motion sensor + Day light sensing |