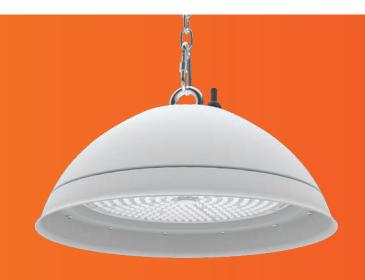

# Product Overview

LED Highbay for Food Industry Applications. LTC HI-GIENE ALDO: 80W,120W,150W

### Hi - Giene Aldo

LTC Hi-Giene ALDO is perfect for Food Industry Applications Offering 80W, 120W &150W options for your requirements.